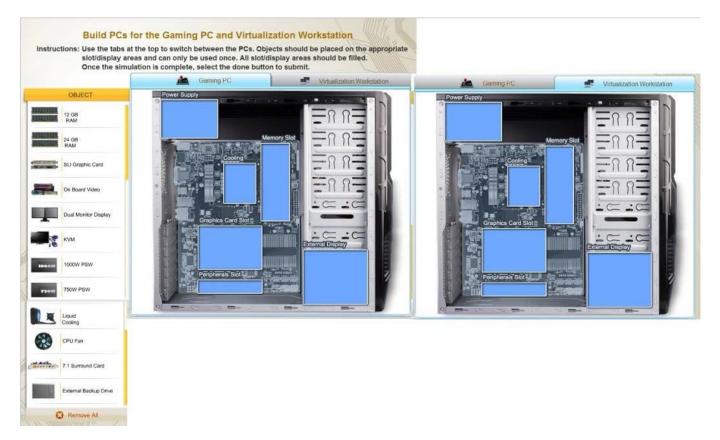

#### **QUESTION 1**

DRAG DROP A customer, Ann, has requested two custom PCs. one to be used for gaming and the other to be used as a virtualization workstation for her business. The gaming PC should support the latest games and gaming peripherals. The virtualization workstation should be able to host several production virtual machines as part of Ann\\'s home business. Instructions: Use the tabs at the top to switch between the PCs. Objects should be placed on the appropriate slot/display areas and can only be used once. All slot/display areas should be filled. Once the simulation is complete, select the done button to submit.

#### Select and Place:

Select and Place:

2024 Latest passapply 220-801 PDF and VCE dumps Download