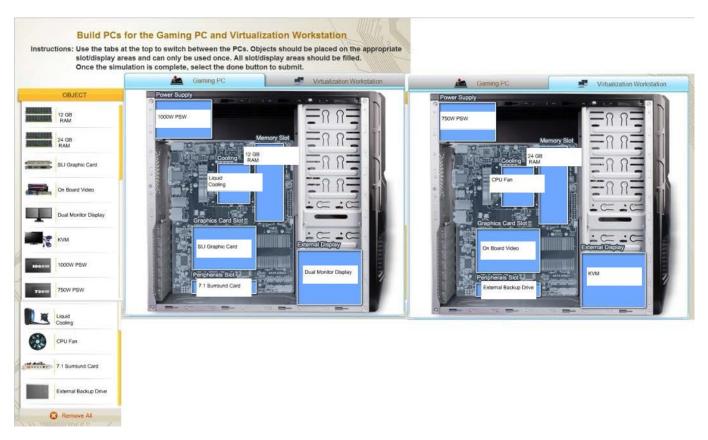

220-801 PDF and VCE dumps Download

#### **QUESTION 1**

DRAG DROP A customer, Ann, has requested two custom PCs. one to be used for gaming and the other to be used as a virtualization workstation for her business. The gaming PC should support the latest games and gaming peripherals. The virtualization workstation should be able to host several production virtual machines as part of Ann\\'s home business. Instructions: Use the tabs at the top to switch between the PCs. Objects should be placed on the appropriate slot/display areas and can only be used once. All slot/display areas should be filled. Once the simulation is complete, select the done button to submit.

#### Select and Place:



Select and Place:

2024 Latest passapply 220-801 PDF and VCE dumps Download



#### Correct Answer:





#### https://www.passapply.com/220-801.html 2024 Latest passapply 220-801 PDF and VCE dumps Download

#### **QUESTION 2**

When installing a wide SCSI controller in a computer, which ID number should be configured on the controller to give it the highest priority in the chain?

A. 0

B. 7

C. 8

D. 15

Correct Answer: B

Reference. http://www.scsifaq.org/scsifaq.html

#### **QUESTION 3**

Upon entering a computer room, a technician is shocked by a static electricity discharge when touching one of the computers. Which of the following environmental controls should be adjusted so that technicians will not be shocked in the future?

- A. The temperature must be increased.
- B. The humidity level must be decreased.
- C. The temperature must be decreased.
- D. The humidity level must be inc